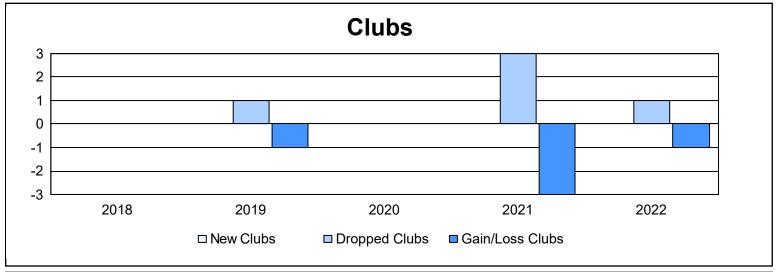

District 332 E As of June 2022 Cumulative

| Year      | New<br>Clubs | Dropped<br>Clubs | Gain/<br>Loss<br>Clubs | New<br>Members | Charter<br>Members | Reinstate<br>Members | Transfer<br>Members | Total<br>Member<br>Added | Total<br>Members<br>Dropped | Gain/<br>Loss<br>Members |
|-----------|--------------|------------------|------------------------|----------------|--------------------|----------------------|---------------------|--------------------------|-----------------------------|--------------------------|
| 2017-2018 | 0            | 0                | 0                      | 114            | 0                  | 1                    | 1                   | 116                      | 166                         | -50                      |
| 2018-2019 | 0            | 1                | -1                     | 107            | 0                  | 2                    | 5                   | 114                      | 205                         | -91                      |
| 2019-2020 | 0            | 0                | 0                      | 75             | 0                  | 4                    | 2                   | 81                       | 198                         | -117                     |
| 2020-2021 | 0            | 3                | -3                     | 73             | 0                  | 2                    | 1                   | 76                       | 171                         | -95                      |
| 2021-2022 | 0            | 1                | -1                     | 98             | 0                  | 5                    | 4                   | 107                      | 134                         | -27                      |
| Average   | 0            | 1                | -1                     | 93             | 0                  | 3                    | 3                   | 99                       | 175                         | -76                      |